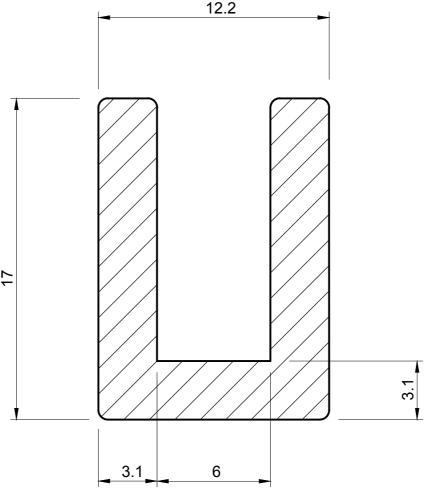

## SOLID EPDM SQUARE U CHANNEL SECTION

**US 162** 

## NOTE:

- SOLD BY THE METRE OR COIL 1.
- **COIL LENGTH 30 METRES**
- 3. WEIGHT 176 GRAMS PER METRE
- TO FIT A PANEL THICKNESS OF 6.0MM
- THIS IS A FLEXIBLE COMPONENT THEREFORE OVERALL DIMENSIONS ARE APPROXIMATE

| MATERIAL (REFER TO OUR DATA SHEET FOR FULL TECHNICAL DAT | A) |
|----------------------------------------------------------|----|
| BLACK EPDM 65° SHORE A                                   |    |

**TOLERANCE** TO BS 3734 CLASS E3 ISSUE DATE 07.11.16

**DIMENSIONS IN MM** 

©SEALS + DIRECT LTD