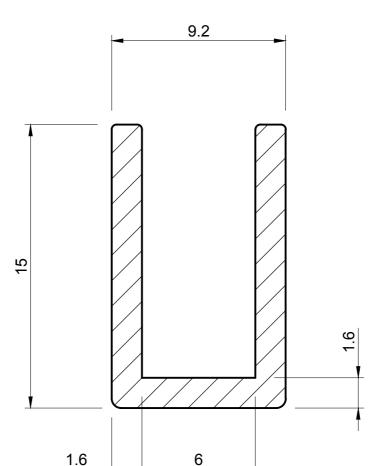

## SOLID EPDM SQUARE U CHANNEL SECTION

**US 161** 

## NOTE:

- 1. SOLD BY THE METRE OR COIL
- **COIL LENGTH 50 METRES**
- WEIGHT 80 GRAMS PER METRE
- TO FIT A PANEL THICKNESS OF 6.0MM 4.
- THIS IS A FLEXIBLE COMPONENT THEREFORE OVERALL DIMENSIONS ARE APPROXIMATE

MATERIAL (REFER TO OUR DATA SHEET FOR FULL TECHNICAL DATA) BLACK 65° EPDM SHORE A

**TOLERANCE** TO BS 3734 CLASS E3 ISSUE DATE 07.11.16

**SCALE** 

**PROJECTION** 

**Seals + Direct Ltd** 

Unit 6, Milton Business Centre, Wick Drive, New Milton, Hants, BH25 6RH **Tel**: 01425 617722 **Fax**: 01425 610967 **E-mail**: sales@sealsplusdirect.co.uk

**DIMENSIONS IN MM** 

©SEALS + DIRECT LTD