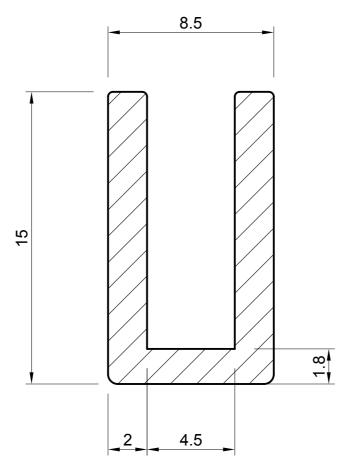

## SOLID EPDM SQUARE U CHANNEL SECTION

**US 159** 

**ACTUAL SIZE** 

## NOTE:

- 1. SOLD BY THE METRE OR COIL
- 2. COIL LENGTH 50 METRES
- 3. WEIGHT 74 GRAMS PER METRE
- 4. TO FIT A PANEL THICKNESS OF 4.5MM
- 5. THIS IS A FLEXIBLE COMPONENT THEREFORE **OVERALL DIMENSIONS ARE APPROXIMATE**

## Seals + Direct Ltd

Unit 6, Milton Business Centre, Wick Drive, New Milton, Hants, BH25 6RH **Tel**: 01425 617722 **Fax**: 01425 610967 **E-mail**: sales@sealsplusdirect.co.uk

Reg. No 4989100

**DIMENSIONS IN MM** 