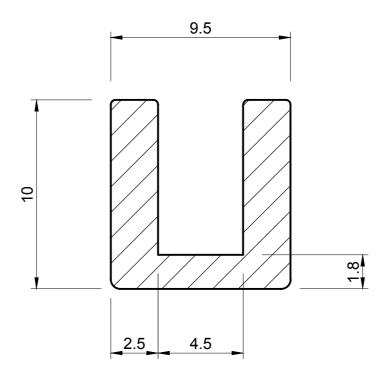

## SOLID EPDM SQUARE U CHANNEL SECTION

**US 158** 

**ACTUAL SIZE** 

## NOTE:

- SOLD BY THE METRE OR COIL 1.
- 2. **COIL LENGTH 50 METRES**
- 3. WEIGHT 75 GRAMS PER METRE
- TO FIT A PANEL THICKNESS OF 4.5MM
- THIS IS A FLEXIBLE COMPONENT THEREFORE OVERALL DIMENSIONS ARE APPROXIMATE

ISSUE DATE MATERIAL (REFER TO OUR DATA SHEET FOR FULL TECHNICAL DATA) **TOLERANCE** TO BS 3734 CLASS E3 BLACK EPDM 65° SHORE A