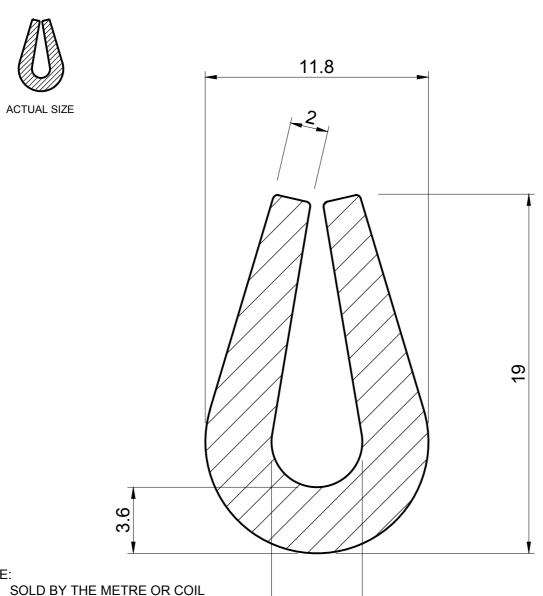

## SOLID EPDM U CHANNEL SECTION

U 50

NOTE:

- **COIL LENGTH 50 METRES**
- WEIGHT 157 GRAMS PER METRE
- FOR 3.0 6.5MM PANEL THICKNESS
- THIS IS A FLEXIBLE COMPONENT THEREFORE OVERALL DIMENSIONS ARE APPROXIMATE

MATERIAL (REFER TO OUR DATA SHEET FOR FULL TECHNICAL DATA) BLACK EPDM 70° SHORE A

**TOLERANCE** TO BS 3734 CLASS E3 ISSUE DATE

15.05.17