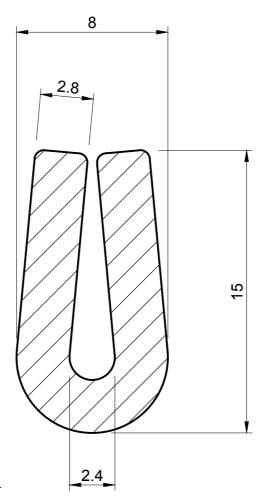

## SOLID EPDM U CHANNEL SECTION

U 47

**ACTUAL SIZE** 

NOTE:

- SOLD BY THE METRE OR COIL
- 2. **COIL LENGTH 50 METRES**
- 3. WEIGHT 99 GRAMS PER METRE
- TO FIT A PANEL THICKNESS OF 1.0MM 2.0MM 4.
- THIS IS A FLEXIBLE COMPONENT THEREFORE OVERALL DIMENSIONS ARE APPROXIMATE

**DIMENSIONS IN MM** 

©SEALS + DIRECT LTD