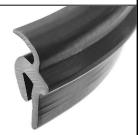

## AUTOMOTIVE HARD TOP SEAL

**AT 1991** 

## NOTES:

- 1. SOLD BY THE METRE OR COIL
- 2. COIL LENGTH 30 METRES
- 3. WEIGHT 128 GRAMS PER METRE
- 4. THIS IS A FLEXIBLE COMPONENT THEREFORE OVERALL DIMENSIONS ARE APPROXIMATE

MATERIAL (REFER TO OUR DATA SHEET FOR FULL TECHNICAL DATA) BLACK EPDM  $70^\circ$  SHORE A