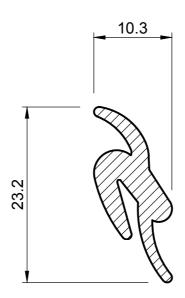

## AUTOMOTIVE HARD TOP SEAL

**AT 1991** 

## NOTES:

- 1. SOLD BY THE METRE OR COIL
- 2. COIL LENGTH 30 METRES
- 3. WEIGHT 128 GRAMS PER METRE
- 4. THIS IS A FLEXIBLE COMPONENT THEREFORE OVERALL DIMENSIONS ARE APPROXIMATE

MATERIAL (REFER TO OUR DATA SHEET FOR FULL TECHNICAL DATA) BLACK EPDM  $70^\circ$  SHORE A

**DIMENSIONS IN MM** 

©SEALS + DIRECT LTD