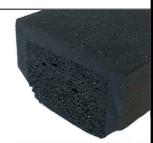

### WATERTIGHT DOOR AND HATCH SEAL

ORDER CODE

## **WDHS 3752**

#### NOTE:

- 1. SOLD AS A COIL
- 2. COIL LENGTH 10 METRES
- 3. WEIGHT 2100 GRAMS PER METRE
- 4. THIS IS A FLEXIBLE COMPONENT THEREFORE OVERALL DIMENSIONS ARE APPROXIMATE

MATERIAL (REFER TO OUR DATA SHEET FOR FULL TECHNICAL DATA)
NATURAL-SBR & NEOPRENE BLEND OUTER SKIN, NATURAL RUBBER OPEN CELL CORE