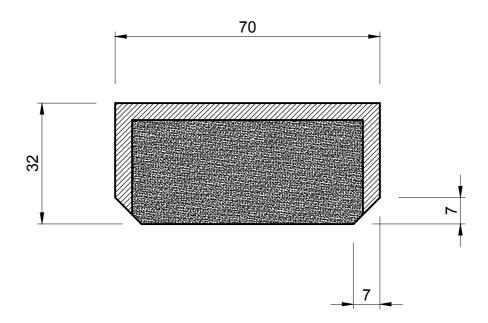

## **WDHS 3752**

#### NOTE:

- 1. SOLD AS A COIL
- 2. COIL LENGTH 10 METRES
- 3. WEIGHT 2100 GRAMS PER METRE
- 4. THIS IS A FLEXIBLE COMPONENT THEREFORE OVERALL DIMENSIONS ARE APPROXIMATE

MATERIAL (REFER TO OUR DATA SHEET FOR FULL TECHNICAL DATA)
NATURAL-SBR & NEOPRENE BLEND OUTER SKIN, NATURAL RUBBER OPEN CELL CORE

**DIMENSIONS IN MM** 

©SEALS + DIRECT LTD