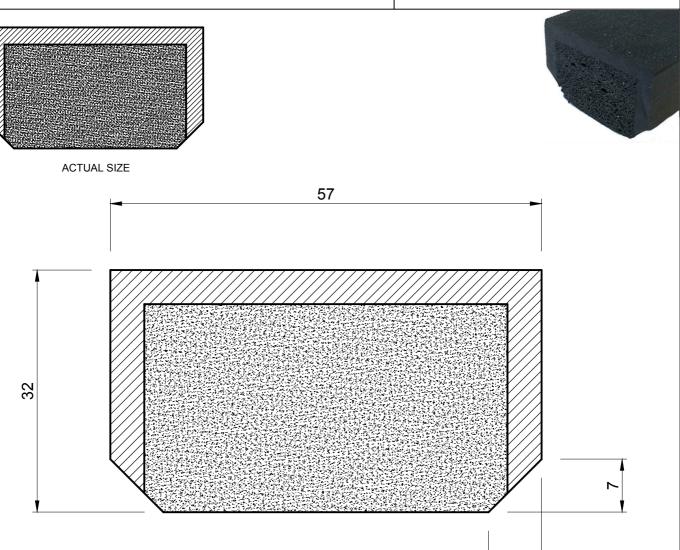

## **WDHS 3750** WATERTIGHT DOOR AND HATCH SEAL

ORDER CODE

7

## NOTE:

- SOLD AS A COIL 1.
- 2. COIL LENGTH 10 METRES
- 3. WEIGHT 1700 GRAMS PER METRE
- 4. THIS IS A FLEXIBLE COMPONENT THEREFORE OVERALL DIMENSIONS ARE APPROXIMATE

| MATERIAL (REFER TO OUR DATA SHEET FOR FULL TECHNICAL DATA)<br>NATURAL-SBR & NEOPRENE BLEND OUTER SKIN, NATURAL RUBBER OPEN CELL CORE                                                                                                                                                                                                                                                                                                                                                                                                                                                                                                     | TOLERANCE<br>TO BS 3734 CLASS E3 | ISSUE DATE<br>05.01.17 |
|------------------------------------------------------------------------------------------------------------------------------------------------------------------------------------------------------------------------------------------------------------------------------------------------------------------------------------------------------------------------------------------------------------------------------------------------------------------------------------------------------------------------------------------------------------------------------------------------------------------------------------------|----------------------------------|------------------------|
| Seals + Direct Ltd                                                                                                                                                                                                                                                                                                                                                                                                                                                                                                                                                                                                                       |                                  | SCALE 2:1              |
| Unit 6, Milton Business Centre, Wick Drive, New Milton, Hants, BH25 6RH                                                                                                                                                                                                                                                                                                                                                                                                                                                                                                                                                                  |                                  | PROJECTION             |
| <b>Tel</b> : 01425 617722 <b>Fax</b> : 01425 610967 <b>E-mail</b> : sales@sealsplusdirect.co.uk<br>Reg. No 4989100                                                                                                                                                                                                                                                                                                                                                                                                                                                                                                                       |                                  | $\bigoplus \square$    |
| This information and our technical advice, whether verbal, in writing or by way of trials, is given in good faith but without warranty. This also applies where proprietary rights are involved. Our advice does not release you from the obligations to check its validity and to test our products as to their suitability for the intended use. The storage, application and use of our products are beyond our control and, therefore, entirely your own responsibility. Our products are sold in accordance with our General Conditions of Sale. The information contained within this drawing is subject to change without notice. |                                  | DIMENSIONS IN MM       |
|                                                                                                                                                                                                                                                                                                                                                                                                                                                                                                                                                                                                                                          |                                  | ©SEALS + DIRECT LTD    |