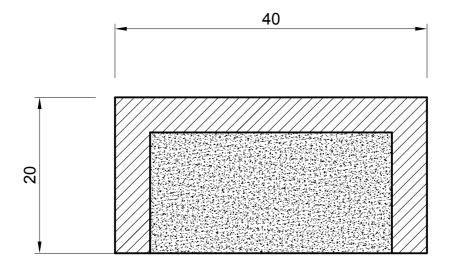

## NOTE:

- SOLD AS A COIL 1.
- 2. **COIL LENGTH 10 METRES**
- 3. WEIGHT 750 GRAMS PER METRE
- THIS IS A FLEXIBLE COMPONENT THEREFORE OVERALL DIMENSIONS ARE APPROXIMATE

MATERIAL (REFER TO OUR DATA SHEET FOR FULL TECHNICAL DATA) NATURAL-SBR & NEOPRENE BLEND OUTER SKIN, NATURAL RUBBER OPEN CELL CORE

**DIMENSIONS IN MM** 

©SEALS + DIRECT LTD

This information and our technical advice, whether verbal, in writing or by way of trials, is given in good faith but without warranty. This also applies where proprietary rights are involved. Our advice does not release you from the obligations to check its validity and to test our products as to their suitability for the intended use. The storage, application and use of our products are beyond our control and, therefore, entirely your own responsibility. Our products are sold in accordance with our General Conditions of Sale. The information contained within this drawing is subject to change without notice.