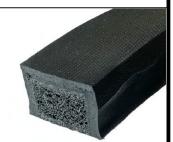

## WATERTIGHT DOOR AND HATCH SEAL

**WDHS 3748** 

**ACTUAL SIZE** 

## NOTE:

- SOLD AS A COIL 1.
- 2. **COIL LENGTH 10 METRES**
- 3. WEIGHT 750 GRAMS PER METRE
- THIS IS A FLEXIBLE COMPONENT THEREFORE OVERALL DIMENSIONS ARE APPROXIMATE

MATERIAL (REFER TO OUR DATA SHEET FOR FULL TECHNICAL DATA) NATURAL-SBR & NEOPRENE BLEND OUTER SKIN, NATURAL RUBBER OPEN CELL CORE